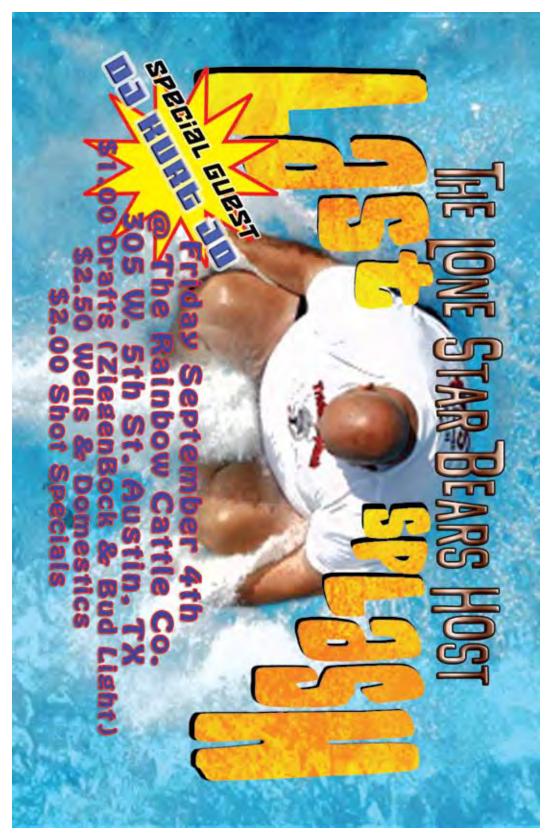

Austin: Lone Star Bears

Rainbow Cattle Co., 305 W. 5th Street

The Lone Star Bears Proudly Host Last Splash with special guest DJ Kurt Jo at Rainbow Cattle Company. They will be having \$1.00 Drafts(ZiegenBock and Bud Light) \$2.50 Wells and Domestics and \$2.00 Shot Specials. So come kick up your heels and head on yonder to Rainbow Cattle Company. There may be a Cowboy or more left over from last weekends TGRA Rodeo in Seguin.