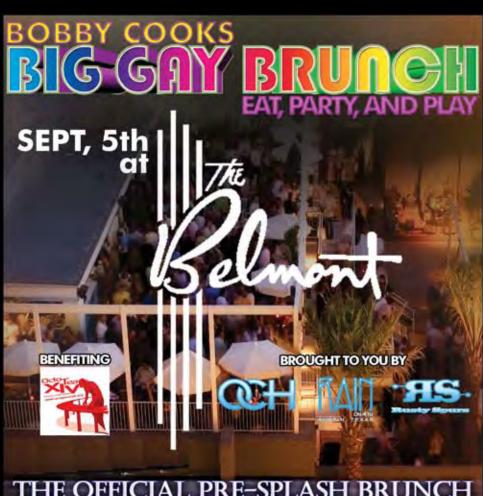

## Saturday, September 5:

Austin: Big Gay Brunch The Belmont 305 W. 6th Street

Bobby Cooks invites you to Big Gay Brunch @ The Belmont. This is brought to you by Rain and Rusty Spurs. Full Brunch Menu with \$1.00 Mimosas, \$5.00 Carafe's and \$5.00 Bloody Mary Bar. DJ Bens will be on hand spinning music for your entertainment. Service will be from 11am until 3pm. This is a benefit for Octo Tea XIV.

THE OFFICIAL PRE-SPLASH BRUNCH WRISTBANDS WILL BE HANDED OUT FOR THE LAKE

FULL BRUNCH MENU WITH
\$1 MIMOSA'S
\$5 CARAFE'S
\$5 BLOODY MARY BAR

DJ BENS

SERVICE FROM 11AM - 3PM SEPTEMBER, 5TH

THE BELMONT 305 W 6TH STREET