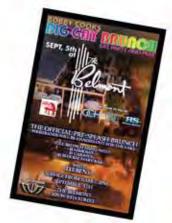

## Saturday, September 5:

Austin: Big Gay Brunch The Belmont 305 W. 6th Street

Bobby Cooks invites you to Big Gay Brunch @ The Belmont. This is brought to you by Rain and Rusty Spurs. Full Brunch Menu with \$1.00 Mimosas, \$5.00 Carafe's and \$5.00 Bloody Mary Bar. DJ Bens will be on hand spinning music for your entertainment. Service will be from 11am until 3pm. This is a benefit for Octo Tea XIV.

THE OFFICIAL PRE-SPLASH BRUNCH WRISTBANDS WILL BE HANDED OUT FOR THE LAKE

FULL BRUNCH MENU WITH
\$1 MIMOSA'S
\$5 CARAFE'S
\$5 BLOODY MARY BAR

DJ BENS

SERVICE FROM 11AM - 3PM SEPTEMBER, 5TH

THE BELMONT 305 W 6TH STREET