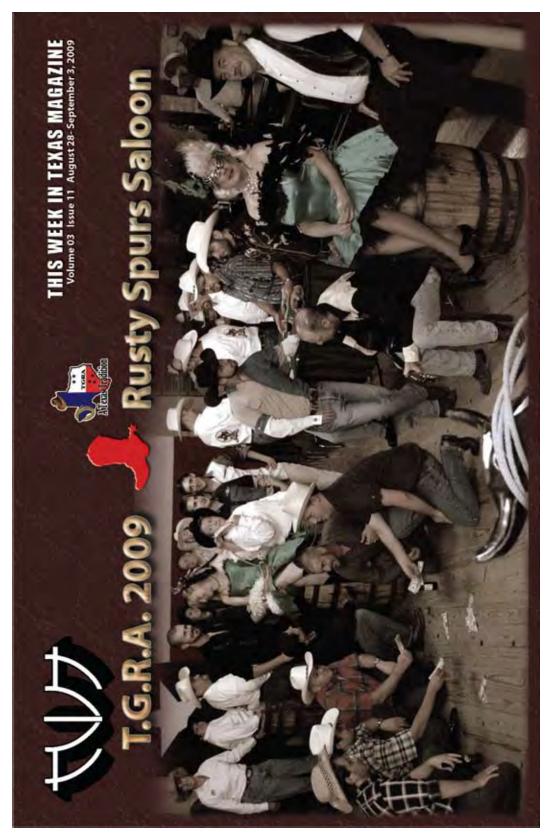

### AUSTIN

Top of the list for ATX Tea would be the hot, so very "cowboy up", saw dust on the floor cover

of the gang at The Rusty Spurs showing off their finest in Hee-Haw wears for the one and only TGRA event that is coming to Texas by way of Seguin this very Friday that this magazine hits shelves. On hand at The Spur Dane

is sure to have his fluffy pink chaps on, in a ten gallon hat just ready to serve "it" up for all those

fine asses in wranglers that strut through the place on a very regular basis. Speaking of stuffed wranglers Pe-Ruben. ter. and Robert are sure to be there to show their TGRA Pride. This

weekend is guaranteed to be cowboy crazy-wild at The Rusty Spurs. YEE-HAW!

If variety in country bars is what you want in Austin then boot scoot your ass on over to The Rainbow Cattle Co, where they are always ready to rope you in and serve you up. People in the know have it already marked on their calendars for the Lone Star Bears' Last Splash party for September 4th at RCC and we are sure that these big boys are gonna get you wet.