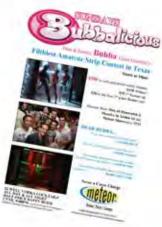

Houston: Bubbalicious Sundays! Meteor, 2306 Genessee

Time for another Bubbalicious Sunday at Meteorl The amateur strip contest starts at 10pm with over \$500 in prize money up for grabs. Free wifi for all your gadgets, A super fun game room with Wii, pooltables, and more. Plus TWT resident DJ Dude, Chris Allen spinnin your favorite vidz till close.