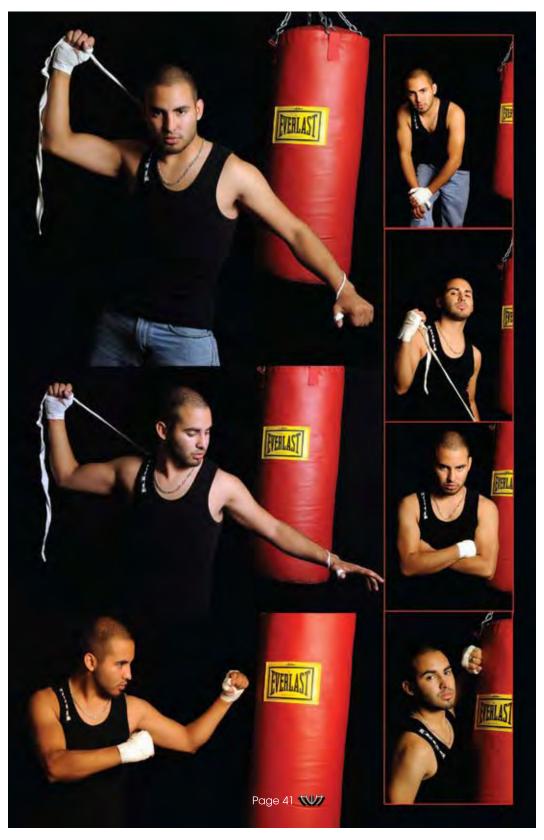

Finally, exhausted from the shopping spree was crawled into Buli for espresso ala the hottest baristas in the metroplex, Gilbert, who was joined by another Buli hunk as we discussed Gilberts appearance in just a few pages after this in our rocking and boxing TWT Files.