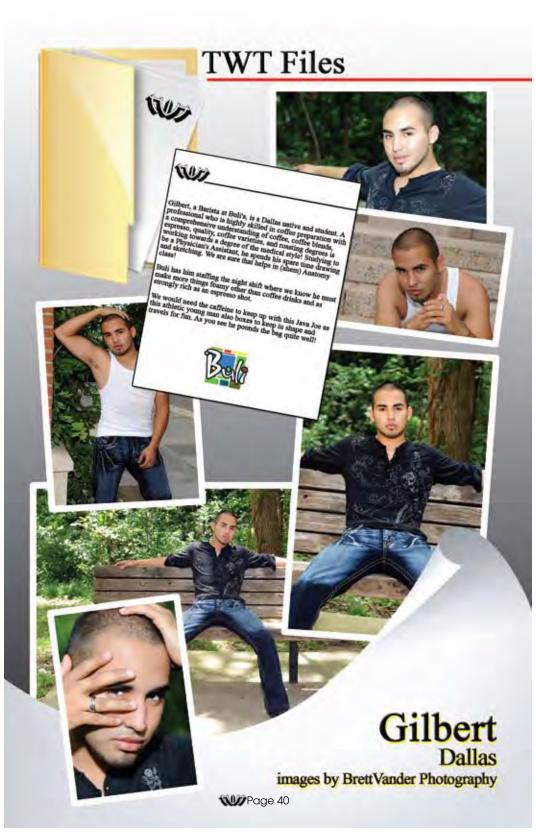

Finally, exhausted from the shopping spree was crawled into Buli for espresso ala the hottest baristas in the metroplex, Gilbert, who was joined by another Buli hunk as we discussed Gilberts appearance in just a few pages after this in our rocking and boxing TWT Files.