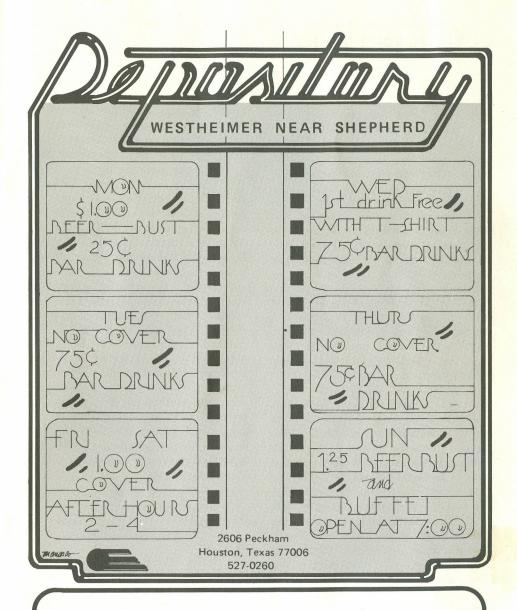

" by Dr. James L. McCary of the University of Houston and Dr. Ralph Blair, Director of the Homosexual Community Counseling Center in New York, from 9am to 4:30pm, at the Houston Room, University Center, University of Houston.

"Sunrise" for parents and gays, Depository (upstairs), 7:30pm.

# TUESDAY, JANUARY 13

# SAN ANTONIO

Special show, featuring Miss Dide' and guests, 10pm, Sundance Saloon.

# WEDNESDAY, JANUARY 14

#### HOUSTON

Gay Political Caucus meeting, 7:30pm, Inside Outside, upstairs.

# THURSDAY, JANUARY 15

# HOUSTON

Dignity/Houston: first in a two part tranactional analysis, St. Annes Church, 2140 Westheimer, 8pm.

Integrity/Houston rap topic: art with a gay accent. It meets at (but is not affiliated with) First Unitatian Church, corner Fannin and Southmore, 7:15-8:45pm.



Looking Forward to a Great Year.

Thank You for Your Past Patronage.

# Sampling texas

Okay kids, this is it. You're getting kicked out of the nest, it's time for you to make a solo flight. Since the very beginning, we've been directing you to the "hot spots," showing you where the action is. But this week only, you're pretty much on your own. You're going to have to make your own parade. For one thing, it'll be good for you to seek the adventure of finding or making your own excitement. And secondly, it'll help cover up the fact that everyone still seems to be recovering from New Year's celebrations and nothing new or shockingly "far out" appears to be on tap during the next few upcoming days. But that doesn't mean it can't. Torrid times and gala laughs are still to be had at the usual